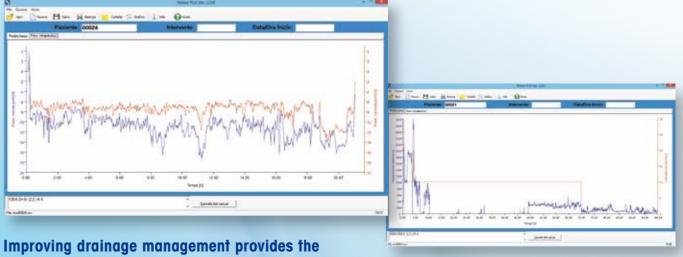

#### **MONITORING MODE**

• Real-time and historical monitoring for air-leak and intra-pleural pressure

- Patient data always visible in numeric and graphic mode
- Mini USB-key port for data downloading

Single use, sterile - Packaging: 4 units for box

### elements for a complete assessment of patient's status

- Total patient awareness: real time air leak data recording 99 hrs
- Real-time and graphic intrathoracic monitoring
- Immediately available in digital or graphic mode via touch screen mode