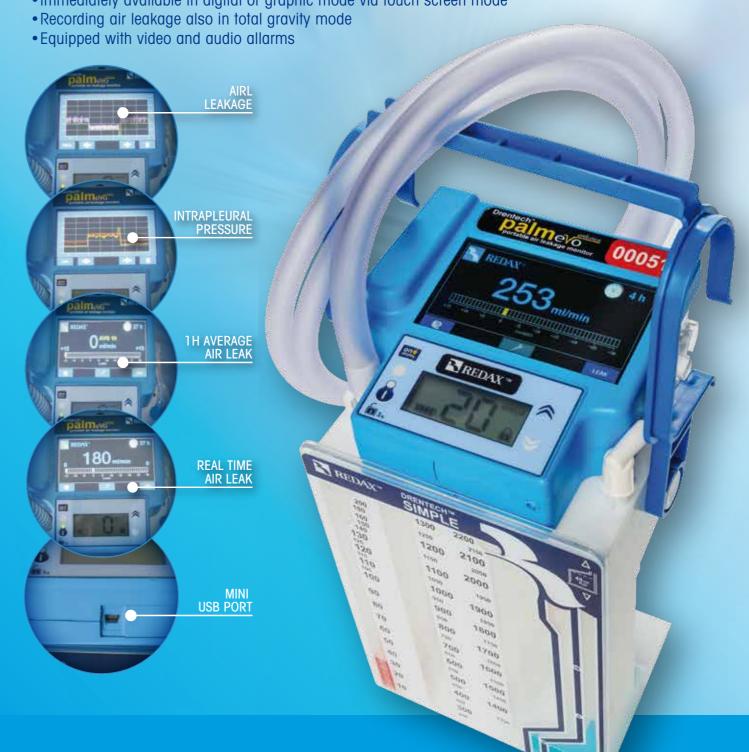

# **DRENTECH**<sup>™</sup> **PALM EVO**

Complete thoracic drainage system for suction, air leakage monitoring and intrapleural data

#### SUCTION MODE

• Totally independent from any hospital vacuum sources

 Suction regulation -10 up to -60cmH<sub>2</sub>O (-1 to -6 kPa)

• Portable vacuum unit with rechargeable battery up to 36 hours of use

#### **MONITORING MODE**

• Real-time and historical monitoring for air-leak and intra-pleural pressure

- Patient data always visible in numeric and graphic mode
- Mini USB-key port for data downloading

Single use, sterile - Packaging: 4 units for box

### elements for a complete assessment of patient's status

- Total patient awareness: real time air leak data recording 99 hrs
- Real-time and graphic intrathoracic monitoring
- Immediately available in digital or graphic mode via touch screen mode