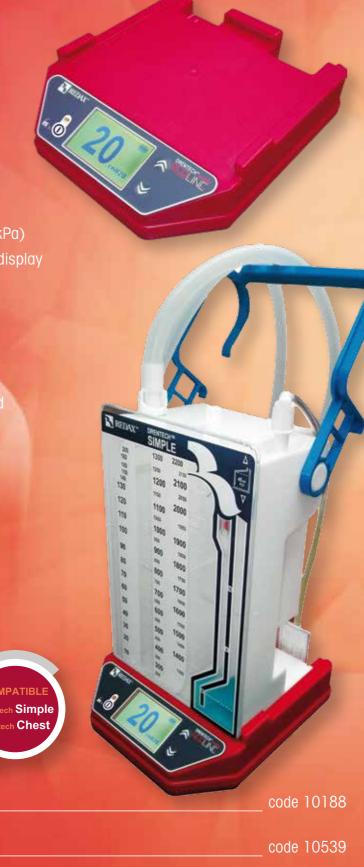

# DRENTECH<sup>™</sup> mobile REDLINE

### Mobile Redline VACUUM UNIT TECHNICAL SPECIFICATIONS

- Negative pressure regulated through key-board from 0 up to -60 cmH<sub>2</sub>O (0 to -6kPa)
- Current suction level always visible through display
- Autonomy of 36h

#### DISPOSABLE CHEST DRAIN

- Large capacity drainage unit
- Underwater seal valve separated from collection chamber
- All time clear visibility for air-leak directly on frontal
- Suitable for adult and paediatric use

#### **Drentech Mobile Redline**

Kit portable chest drainage vacuum unit Packaging: 1 unit for box

Chest unit protection filter Packaging: 36 units for box

REDAX - Via Galileo Galilei, 18 46025 Poggio Rusco (MN) ITALY Tel. +39 0386 830582 Fax +39 0386 51898 E-mail: info@redax.it - www.redax.it